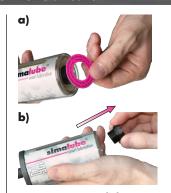

## Replace and recycle the lubricator

Replace or refill the empty lubricator

a) Remove cover disk b) Remove gas generator with a socket wrench (SW21 mm)

Dispose of intact gas generator in battery recycling and empty housing in plastic recycling.
(Warning: dispose of leftover grease