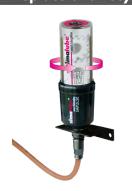

Connect hose to mounting bracket

lubrication point IMPULSE logo must face the front

Cut off plug from lubricator or remove black plug

**Activate calculated dispensing** time with 3 mm Allen key

Write in activation date

Insert the battery pack

Screw on lubricator, device will be activated, green LED will blink 2x. 17 The first pump cycle will begin within 30 seconds

Check simalube and IMPULSE regularly

Tel.: +41 (0)32 636 50 00 Fax.: +41 (0)32 636 50 19 welcome@simatec.com www.simatec.com