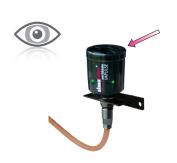

Connect hose to mounting bracket

lubrication point IMPULSE logo must face the front

Cut off plug from lubricator or remove black plug

**Activate calculated dispensing** time with 3 mm Allen key

Write in activation date

Insert the battery pack

Screw on lubricator, device will be activated, green LED will blink 2x. 17 The first pump cycle will begin within 30 seconds

Check simalube and IMPULSE regularly

Tel.: +41 (0)32 636 50 00 Fax.: +41 (0)32 636 50 19 welcome@simatec.com www.simatec.com