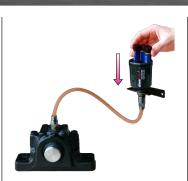

Insert the battery pack

Screw on lubricator, device will be activated, green LED will blink 2x. 17 The first pump cycle will begin within 30 seconds

Check simalube and IMPULSE regularly

Tel.: +41 (0)32 636 50 00 Fax.: +41 (0)32 636 50 19 welcome@simatec.com www.simatec.com