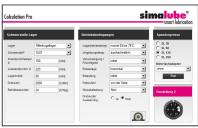

#### Install and activate simulube and IMPULSE

Use "Calculation Pro" to choose correct dispensing

("Calculation Pro" is available at www.simatec.com, in the App Store, and

time and lubricator size.

in the Android Market.)