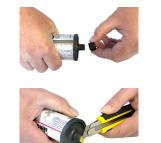

## Replace and recycle the lubricator

Replace or refill the empty lubricator

a) Remove cover disk b) Remove gas generator with a socket wrench (SW21 mm)

Dispose of intact gas generator in battery recycling and empty housing in plastic recycling.
(Warning: dispose of leftover grease

separately)

Remove the used battery pack and replace it with a new one