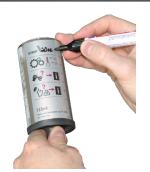

Connect hose to mounting bracket

lubrication point IMPULSE logo must face the front

Cut off plug from lubricator or remove black plug

**Activate calculated dispensing** time with 3 mm Allen key

Write in activation date