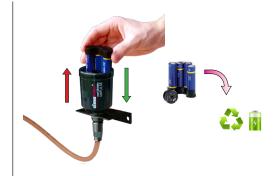

racket



lubrication point IMPULSE logo must face the front



Cut off plug from lubricator or remove black plug



**Activate calculated dispensing** time with 3 mm Allen key



Write in activation date



Insert the battery pack



Screw on lubricator, device will be activated, green LED will blink 2x. 17 The first pump cycle will begin within 30 seconds



Check simalube and IMPULSE regularly

Tel.: +41 (0)32 636 50 00 Fax.: +41 (0)32 636 50 19 welcome@simatec.com www.simatec.com





## Replace and recycle the lubricator



Replace or refill the empty lubricator



a) Remove cover disk b) Remove gas generator with a socket wrench (SW21 mm)



Dispose of intact gas generator in battery recycling and empty housing in plastic recycling.
(Warning: dispose of leftover grease

separately)



Remove the used battery pack and replace it with a new one

### Put IMPULSE with new lubricator into operation



Check and clean the gasket (i) IMPULSE remains on lubrication point



Screw refilled or new lubricator onto the lubrication point

# Period of use of the simulube IMPULSE:

10x simalube dispensing cycles

or

3 years from the production date



simatec ag Stadthof 2 CH-3380 Wangen a. Aare Tel.: +41 (0)32 636 50 00 Fax.: +41 (0)32 636 50 19 welcome@simatec.com www.simatec.com