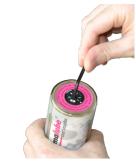

## Replace and recycle the lubricator

Replace or refill the empty lubricator

a) Remove cover disk b) Remove gas generator with a socket wrench (SW21 mm)

Dispose of intact gas generator in battery recycling and empty housing in plastic recycling.
(Warning: dispose of leftover grease

separately)

Remove the used battery pack and replace it with a new one