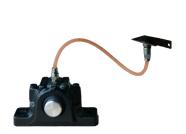

#### Calculation and preparation of lubrication point

**Clean lubrication point** 

Remove connector nipple and screw in quick connection with a grease gun coupling (fill tubes completely)

Connect hose and prefill

Connect hose to mounting bracket

lubrication point IMPULSE logo must face the front

Cut off plug from lubricator or remove black plug

**Activate calculated dispensing** time with 3 mm Allen key

Write in activation date