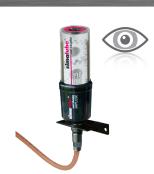

Insert the battery pack

Screw on lubricator, device will be activated, green LED will blink 2x. 17 The first pump cycle will begin within 30 seconds

Check simalube and IMPULSE regularly

Tel.: +41 (0)32 636 50 00 Fax.: +41 (0)32 636 50 19 welcome@simatec.com www.simatec.com