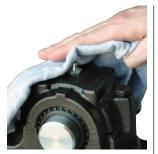

#### Calculation and preparation of lubrication point

**Clean lubrication point** 

Remove connector nipple and screw in quick connection with a grease gun coupling (fill tubes completely)

Connect hose and prefill