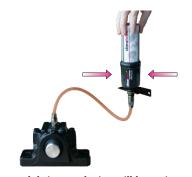

lube IMPULSE quick instruction guide for installation, removal, refill and disposal

#### Calculation and preparation of lubrication point







**Clean lubrication point** 



Remove connector nipple and screw in quick connection with a grease gun coupling (fill tubes completely)



Connect hose and prefill

#### Install and activate simulube and IMPULSE

Use "Calculation Pro" to choose correct dispensing

("Calculation Pro" is available at www.simatec.com, in the App Store, and



time and lubricator size.

in the Android Market.)

Connect hose to mounting bracket



lubrication point IMPULSE logo must face the front



Cut off plug from lubricator or remove black plug



**Activate calculated dispensing** time with 3 mm Allen key



Write in activation date



Insert the battery pack



Screw on lubricator, device will be activated, green LED will blink 2x. 17 The first pump cycle will begin within 30 seconds



Check simalube and IMPULSE regularly

Tel.: +41 (0)32 636 50 00 Fax.: +41 (0)32 636 50 19 welcome@simatec.com www.simatec.com





## Replace and recycle the lubricator



Replace or refill the empty lubricator



a) Remove cover disk b) Remove gas generator with a socket wrench (SW21 mm)



Dispose of intact gas generator in battery recycling and empty housing in plastic recycling.
(Warning: dispose of leftover grease

separately)



Remove the used battery pack and replace it with a new one

### Put IMPULSE with new lubricator into operation



Check and clean the gasket (i) IMPULSE remains on lubrication point



Screw refilled or new lubricator onto the lubr