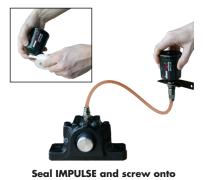

Insert the battery pack

Screw on lubricator, device will be activated, green LED will blink 2x. 17 The first pump cycle will begin within 30 seconds

Check simalube and IMPULSE regularly

Tel.: +41 (0)32 636 50 00 Fax.: +41 (0)32 636 50 19 welcome@simatec.com www.simatec.com

### Put IMPULSE with new lubricator into operation

Check and clean the gasket (i) IMPULSE remains on lubrication point

Screw refilled or new lubricator onto the lubrication point