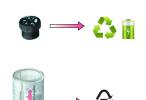

## Replace and recycle the lubricator

Replace or refill the empty lubricator

a) Remove cover disk b) Remove gas generator with a socket wrench (SW21 mm)

Dispose of intact gas generator in battery recycling and empty housing in plastic recycling.
(Warning: dispose of leftover grease