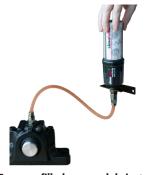

#### Calculation and preparation of lubrication point

**Clean lubrication point** 

Remove connector nipple and screw in quick connection with a grease gun coupling (fill tubes completely)

Connect hose and prefill

### Put IMPULSE with new lubricator into operation

Check and clean the gasket (i) IMPULSE remains on lubrication point

Screw refilled or new lubricator onto the lubrication point