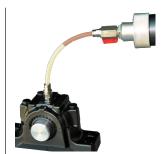

### Put IMPULSE with new lubricator into operation

Check and clean the gasket (i) IMPULSE remains on lubrication point

Screw refilled or new lubricator onto the lubrication point